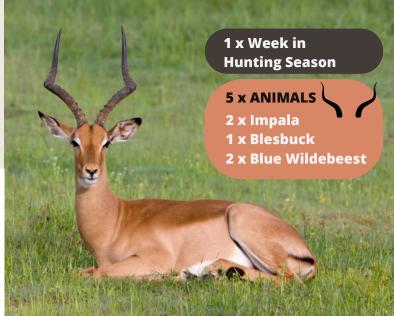

#### **INCLUDES**

Clean linen & towels are provided.

🦃 Wi-fi.

Thonesty Bar.

Firewood and ice. (\*used in moderation)

Early coffee and rusks.

Professional Hunter.

★ 5 x animals skinned.

#### **INCLUDES**

Monesty Bar.

Firewood and ice. (\*used in moderation)

Early coffee and rusks.

Professional Hunter.

**★** 9 x animals skinned.

Hunting vehicle & fuel – 50km per day.