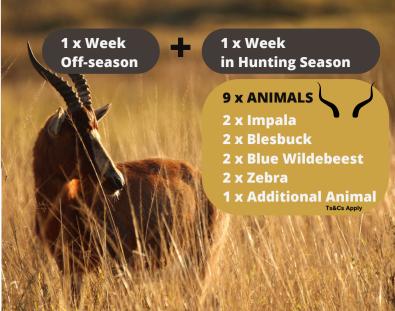

#### **INCLUDES**

Monesty Bar.

Firewood and ice. (\*used in moderation)

Early coffee and rusks.

Professional Hunter.

**★** 9 x animals skinned.

Hunting vehicle & fuel – 50km per day.